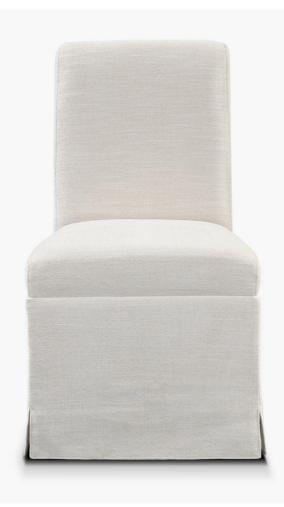

# CERES DINING CHAIR

SKU: BC50085-GMSD | PERFORMANCE GEM | SAND

# **MEASUREMENTS**

Width - 23 1/4"

Depth - 22 1/2"

Height - 34 1/4"

#### Seat -

Width - 18 1/4"

Depth - 18 1/4"

Height - 19"

## PRODUCT DETAILS

- · Hardwood frame
- Upholstered
- · Skirted base
- · Available in Performance Gem, Performance Mesh Basketweave, Linen, and Heavy Linen
- · Available in 4 colors
- · Imported
- · Professional upholstery cleaning is recommended
- · Performance Gem: 68% Viscose, 21% Polyester, 11% Linen